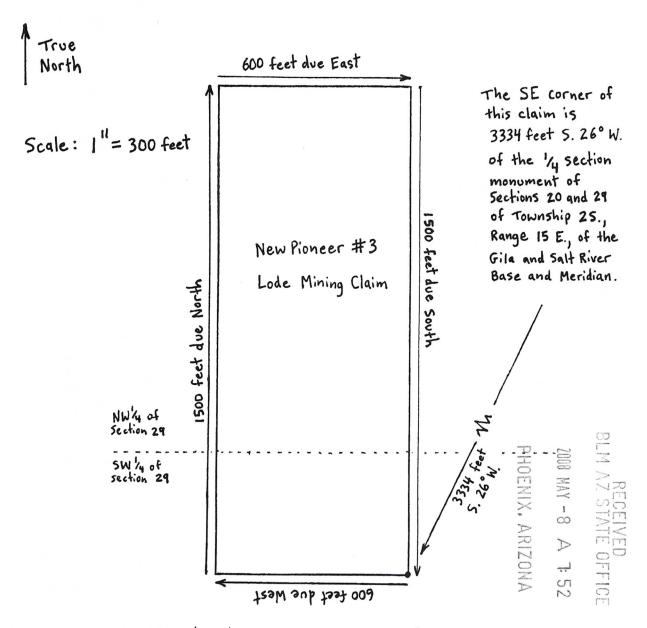

New Pioneer #3 Lode Mining Claim (Gila County Recorder Document #2008-006410 / AMC #392074)

New Pioneer #4 Lode Mining Claim (Gila County Recorder Document #2008-006411 / AMC #392075)

New Pioneer #5 Lode Mining Claim (Gila County Recorder Document #2008-006412 / AMC #392076)