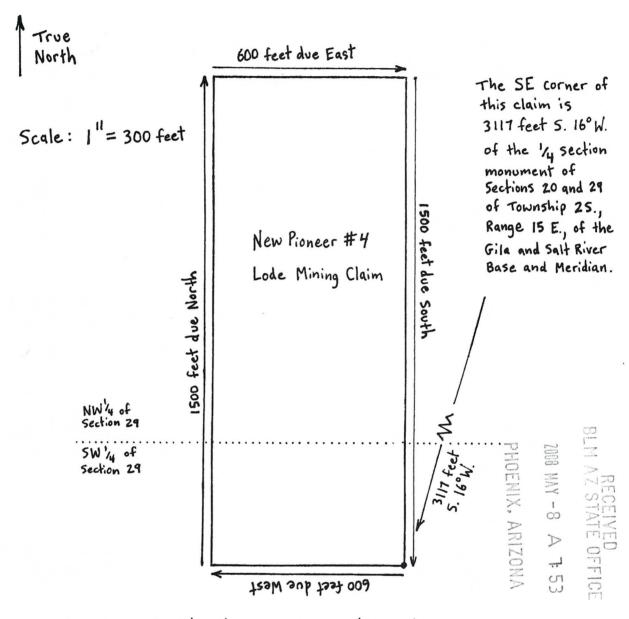

New Pioneer #3 Lode Mining Claim (Gila County Recorder Document #2008-006410 / AMC #392074)

New Pioneer #4 Lode Mining Claim (Gila County Recorder Document #2008-006411 / AMC #392075)

New Pioneer #5 Lode Mining Claim (Gila County Recorder Document #2008-006412 / AMC #392076)